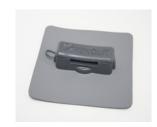

# RENOLIT ALKORPLAN<sub>81107-002</sub> Lightning conductor pads

Supplied as a one piece product, the lightning conductor pads have a reinforced RENOLIT ALKORPLAN base, which is fixed via a recessed rivet to a high grade polyethylene clip.

| CHARACTERISTICS               |                 |
|-------------------------------|-----------------|
| Dimensions                    | 100 mm x 100 mm |
| Colour                        | Lead grey       |
| Reinforced membrane thickness | 1.5 mm          |

### FIELD OF APPLICATION

RENOLIT ALKORPLAN lightning conductor pads are the ideal solution for fixing neatly and securely flat conductor rod up to 25mm wide x 5mm thick. Overcome unsightly cover-straps which may lead to problems later or other incompatible or two part products.